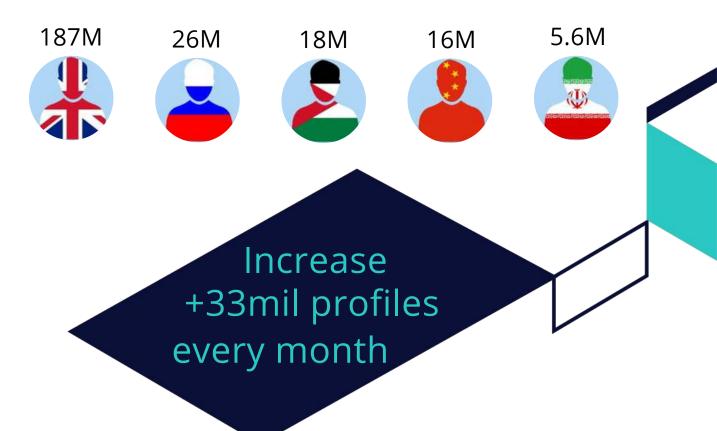

on tracking
- + Investigation management
- + Alerts & threat levels
- + Advanced filtering rules & tools



### Data sharing methods

- + Digital whiteboard
- + Detailed insights and saved reports
- <sup>+</sup> Secure internal messaging
- + User activity tracking
- + Multi-tiered access control





operational needs



## **Real-time exploration**

#### **Real-time information**

- Deep Web social media sites
- Private web IM applications

#### Multi-platform collection for Mobile & Web

#### Collection

- Real name
- Phone number and email
- Images & media files
- Relationships & contacts
- Location & IMSI
- Web mentions



#### DarkAlert

- Dark Web search
- Access to private forums
- Secure connection and search
- Instant alert mechanisms

## 3mil Dark Actors created 600mil profiles



## WebEngage:

Access to private groups using advanced avatars



#### Interation with targets

+ Interation in social media platforms, darknet, IM



#### Avatar management

- + Avatars designed for social engineering purposes
- + Quick identity transformation
- + Prevent potential errors that may occur with manual execution



#### Safe and secure browsers

- + Disguised and secret collection
- + Fully compatible with the ORBIS platform



#### Data collection from messaging applications

- + Content from groups and channels
- + Details & member count



# Applications in Vietnam

Supporting your organization's needs



## Analyze all Vietnamese content

+ The ORBIS user interface can be adjusted to multiple languages, including Vietnamese

- + Vietnamese support for analysis:
  - Tran