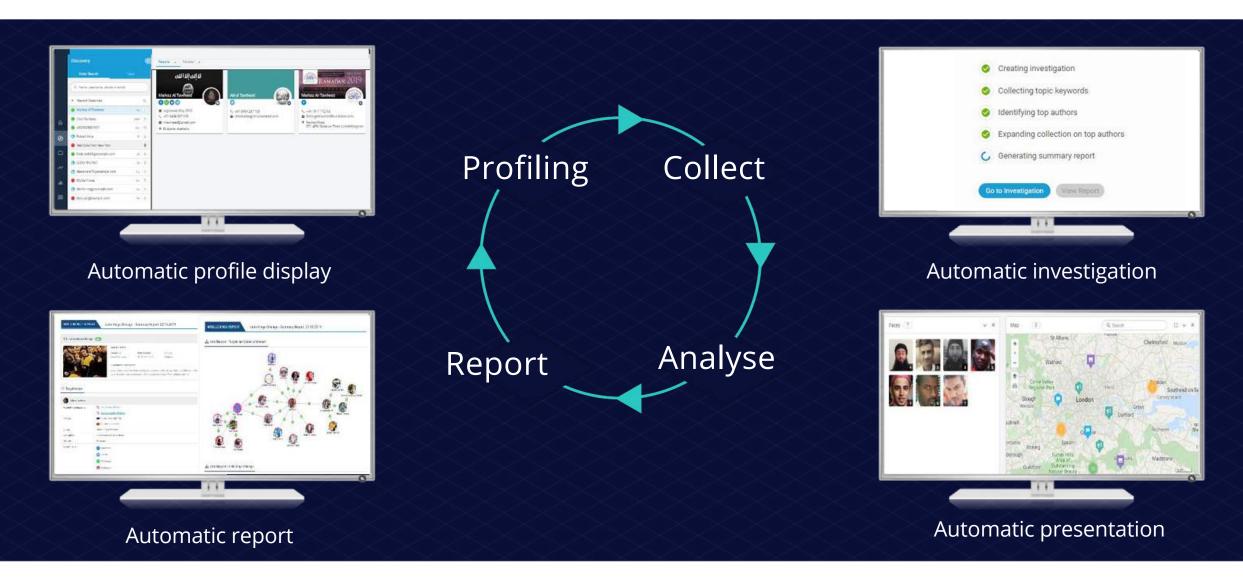

## ORBIS

Automatic

Modular approach, visual and automated web investigation

Data collection

#### All tasks are automated

### Automatic investigation

+ Complete investigation with just one click

+ Embed in-depth analyzed operations

+ Customize investigation steps

+ Automatically generate reports on demand