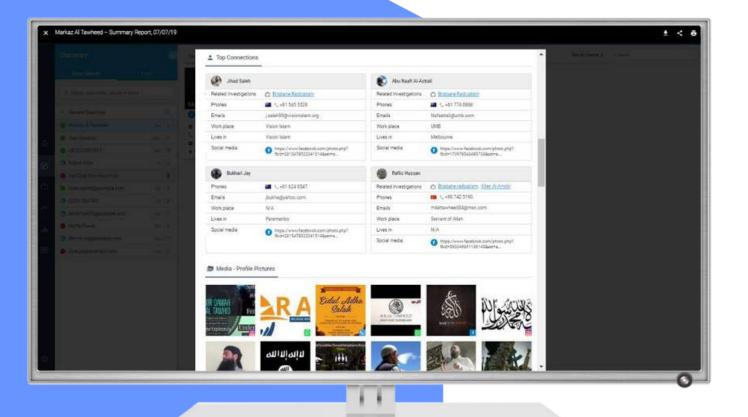

### Automatic investigation

+ Complete investigation with just one click

+ Embed in-depth analyzed operations

+ Customize investigation steps

+ Automatically generate reports on demand

### Investigation toolkit

- + Visual connection diagram & automatic clustering
- + Location tracking
- + Investigation management
- + Alerts & threat levels
- + Advanced filtering rules & tools