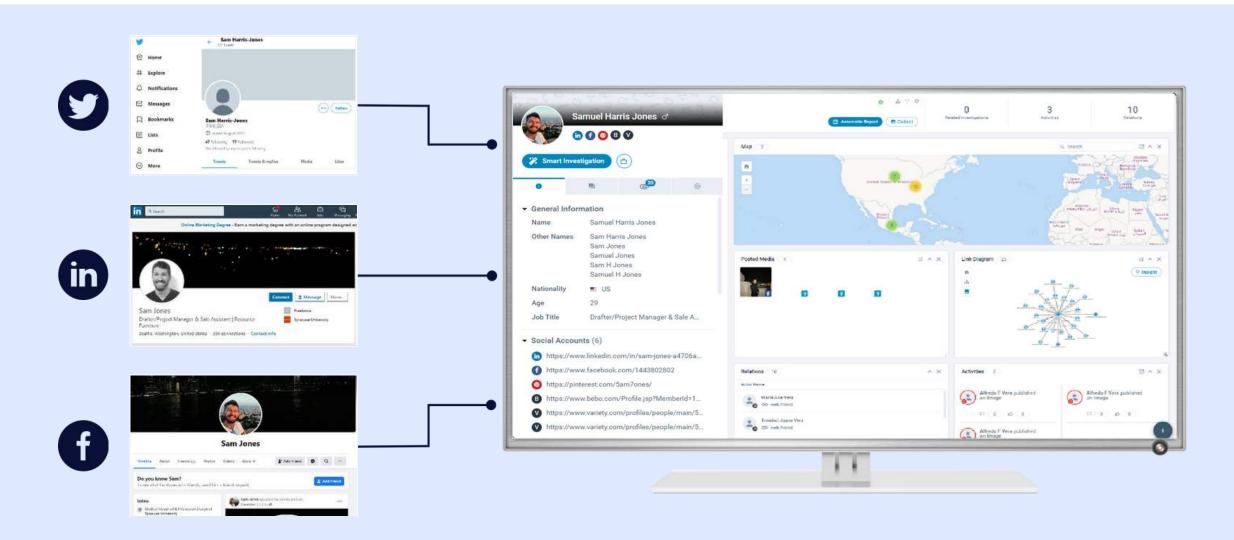

## + List of accounts in social media platforms

- + Notifications for new contact
- + Unified view link multiple accounts together
- + Instantly display detailed information

#### Link accounts across social media platforms