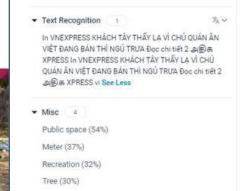

## Analyze all Vietnamese content

+ The ORBIS user interface can be adjusted to multiple languages, including Vietnamese

- + Vietnamese support for analysis:
  - Translate to Vietnamese and translate from Vietnamese to 80 languages
  - Convert spoken statements to Vietnamese text
  - Extract entities in Vietnamese