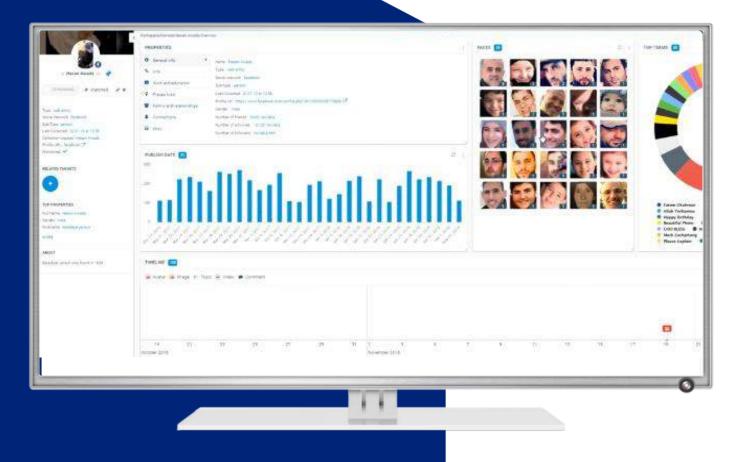

#### **Automated content analysis**

- + Images, videos
- + Facial recognition
- + Speech to text
- + Translation
- + Language analysis
- + Location extraction
- + Document analysis

### Investigation toolkit

- + Visual connection diagram & automatic clustering
- + Location tracking
- + Investigation management
- + Alerts & threat levels
- + Advanced filtering rules & tools