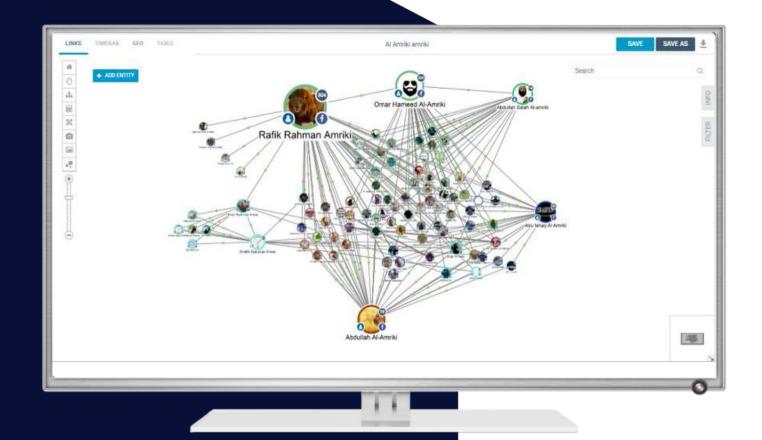

### Investigation toolkit

- + Visual connection diagram & automatic clustering
- + Location tracking
- + Investigation management
- + Alerts & threat levels
- + Advanced filtering rules & tools