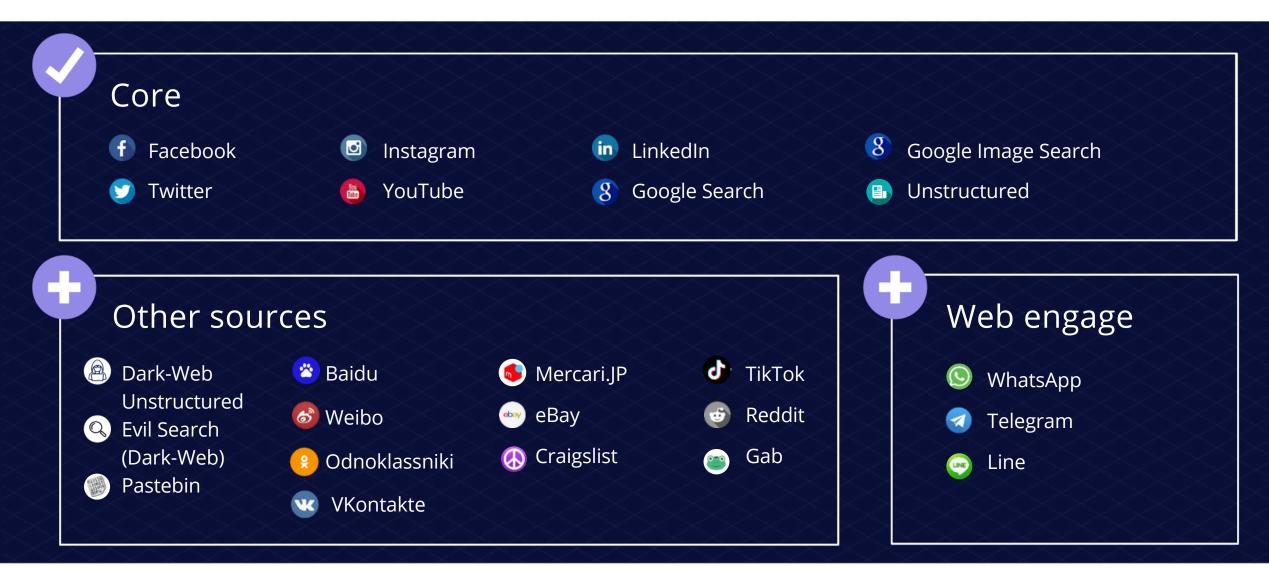

## ORBIS Web Intelligence Suite



#### **Challenges when doing analysis**



Plenty of social media platforms



Misleading, unverified information



Various content formats: articles, videos, images



Short response time, continuous interaction with a large number of users



Anonymous

#### Suspicious content related to topics such as incitement, lottery, gambling, etc.







## ORBIS

Automatic

Modular approach, visual and automated web investigation



Data collection

#### All tasks are automated





## APPLICATION



## **Supported application**



### **Diverse platforms and data sources**



## **Automation**

#### **Advanced embedded technology**



#### **Automated lead generation**

- + Discover new leads from over 1,000 sources
- + Search any topic like Google
- + Receive data instantly
- + Separate social media

databases



### Automatic investigation

+ Complete investigation with just one click

+ Embed in-depth analyzed operations

+ Customize investigation steps

+ Automatically generate reports on demand



#### **Automated content analysis**

- + Images, videos
- + Facial recognition
- + Speech to text
- + Translation
- + Language analysis
- + Location extraction
- + Document analysis



### Automated target tracking

## + List of accounts in social media platforms

- + Notifications for new contact
- + Unified view link multiple accounts together
- + Instantly d