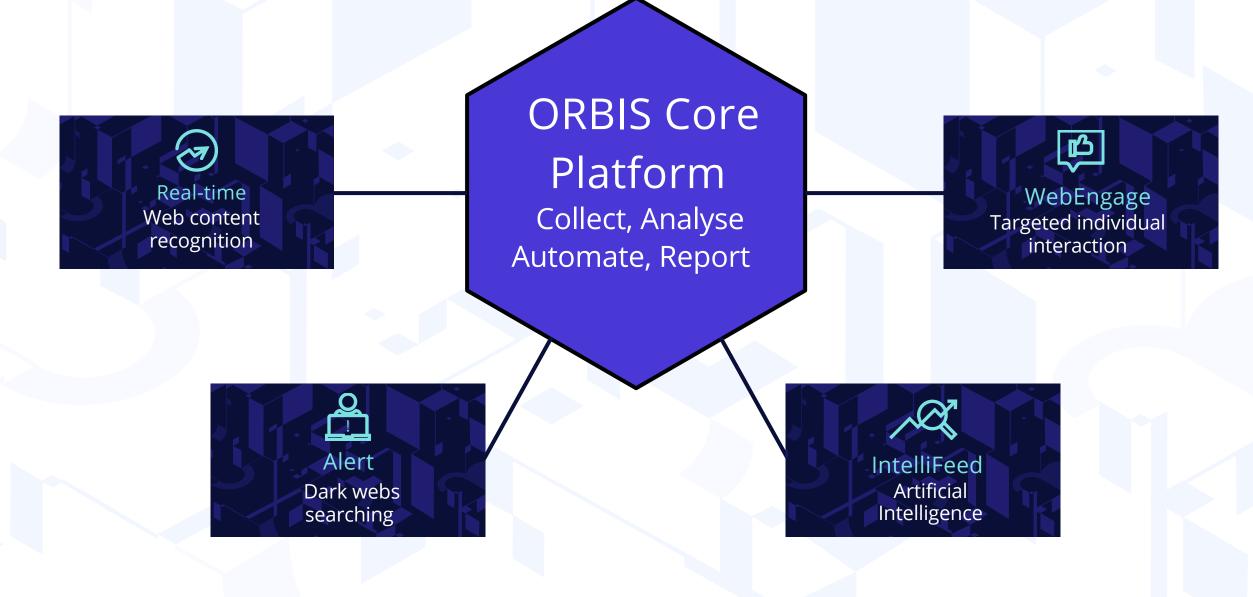

#### **Automated lead generation**

- + Discover new leads from over 1,000 sources
- + Search any topic like Google
- + Receive data instantly
- + Separate social media

databases

#### DarkAlert

- Dark Web search
- Access to private forums
- Secure connection and search
- Instant alert mechanisms

## WebEngage:

Access to private groups using advanced avatars

#### **Automated content analysis**

- + Images, videos
- + Facial recognition
- + Speech to text
- + Translation
- + Language analysis
- + Location extraction
- + Document analysis